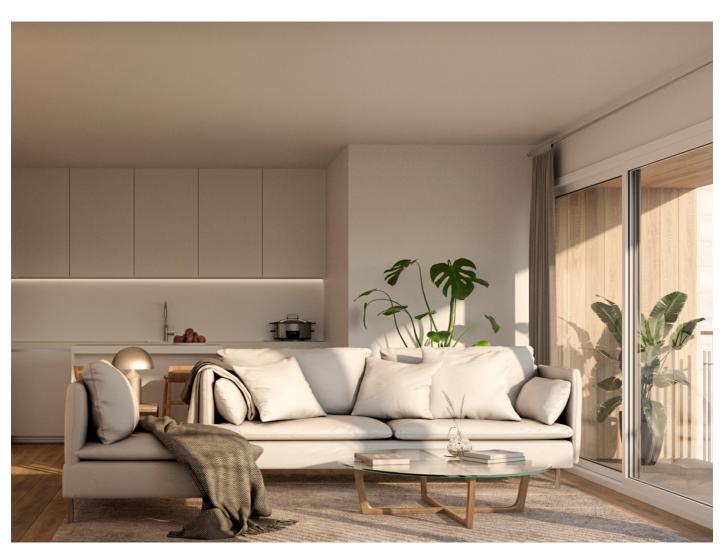

+376 872 222

info@sir.ad

Next Promotion of new work under construction located in the middle of the village of Encamp, one of the most important residential areas in the country since the center of the town is located a few kilometers from the nerve center of the country. Ideally located in the heart of the village, this promotion is close to schools, sports centers, shops, services and green areas. In addition to providing quick access from the center of the town to either of the two borders (France/Spain), and being in the Parish where the longest domain of the Pyrenees and southern Europe is located. It is a property of 47 m2 with a spacious living-dining room with a fully equipped kitchen and open to the living room; exit to a large terrace of 18 m2. The night area is distributed by an en suite room, with built-in wardrobes. The complete bathroom has a shower. The material finishes and equipment are minimalistic, functional and of high quality, such as the underfloor heating with an aerothermia system or similar, the electric blinds or the double-glazed windows. The kitchen with the silestone work area is fully equipped with vitro, oven, microwave, dishwasher and refrigerator. Its orientation is north, so the sun does not fall directly, so it only receives a little solar radiation in the early and late hours during the summer months. For your total comfort, this property has a parking space in the same building.

## Características

- Parquet
- Visibilitat
- Terrassa
- Vistes ciutat
- Parking cobert

- sol radiant
- Doble vidre
- Calefacció
- Aigua calenta

- Ascensor adaptat cadira de rodes
- Armaris encastats
- Transport públic aprop
- Electrodomestics