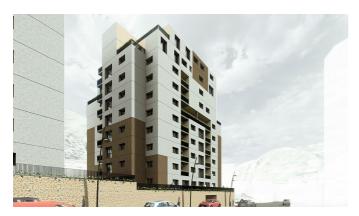

+376 872 222

info@sir.ad

Next Promotion of new work under construction located in the middle of the village of Encamp, one of the most important residential areas in the country since the center of the town is located a few kilometers from the nerve center of the country. Ideally located in the heart of the village, this promotion is close to schools, sports centers, shops, services and green areas. In addition to providing quick access from the center of the town to either of the two borders (France/Spain), and being in the Parish where the longest domain of the Pyrenees and southern Europe is located. It is a property of 47 m2 with a spacious living-dining room with a fully equipped kitchen and open to the living room; exit to a large terrace of 18 m2. The night area is distributed by an en suite room, with built-in wardrobes. The complete bathroom has a shower. The material finishes and equipment are minimalistic, functional and of high quality, such as the underfloor heating with an aerothermia system or similar, the electric blinds or the double-glazed windows. The kitchen with the silestone work area is fully equipped with vitro, oven, microwave, dishwasher and refrigerator. Its orientation is north, so the sun does not fall directly, so it only receives a little solar radiation in the early and late hours during the summer months. For your total comfort, this property has a parking space in the same building.