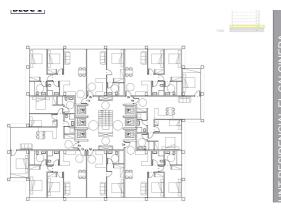

+376 872 222

info@sir.ad

Next Promotion of new work under construction located in the middle of the village of Encamp, one of the most important residential areas in the country since the center of the town is located a few kilometers from the nerve center of the country. Ideally located in the heart of the village, this promotion is close to schools, sports centers, shops, services and green areas. In addition to providing quick access from the center of the town to either of the two borders (France/Spain), and being in the Parish where the longest domain of the Pyrenees and southern Europe is located. It is a property of 47 m2 with a spacious living-dining room with a fully equipped kitchen and open to the living room; exit to a large terrace of 18 m2. The night area is distributed by an en suite room, with built-in wardrobes. The complete bathroom has a shower. The material finishes and equipment are minimalistic, functional and of high quality, such as the underfloor heating with an aerothermia system or similar, the electric blinds or the double-glazed windows. The kitchen with the silestone work area is fully equipped with vitro, oven, microwave, dishwasher and refrigerator. Its orientation is north, so the sun does not fall directly, so it only receives a little solar radiation in the early and late hours during the summer months. For your total comfort, this property has a parking space in the same building.