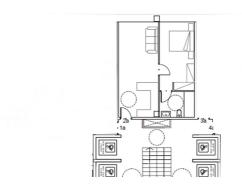

+376 872 222

info@sir.ad

Next Promotion of new work under construction located in the middle of the village of Encamp, one of the most important residential areas in the country since the center of the town is located a few kilometers from the nerve center of the country. Ideally located in the heart of the village, this promotion is close to schools, sports centers, shops, services and green areas. In addition to providing quick access from the center of the town to either of the two borders (France/Spain), and being in the Parish where the longest domain of the Pyrenees and southern Europe is located. It is a property of 47 m2 with a spacious living-dining room with a fully equipped kitchen and open to the living room; exit to a large terrace of 18 m2. The night area is distributed by an en suite room, with built-in wardrobes. The complete bathroom has a shower. The material finishes and equipment are minimalistic, functional and of high quality, such as the underfloor heating with an aerothermia system or similar, the electric blinds or the double-glazed windows. The kitchen with the silestone work area is fully equipped with vitro, oven, microwave, dishwasher and refrigerator. Its orientation is north, so the sun does not fall directly, so it only receives a little solar radiation in the early and late hours during the summer months. For your total comfort, this property has a parking space in the same building.