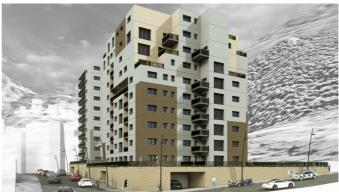

+376 872 222

info@sir.ad

Next Promotion of new work under construction located in the middle of the village of Encamp, one of the most important residential areas in the country since the center of the town is located a few kilometers from the nerve center of the country. Ideally located in the heart of the village, this promotion is close to schools, sports centers, shops, services and green areas. In addition to providing quick access from the center of the town to either of the two borders (France/Spain), and being in the Parish where the longest domain of the Pyrenees and southern Europe is located. It is a property of 47 m2 with a spacious living-dining room with a fully equipped kitchen and open to the living room; exit to a large terrace of 18 m2. The night area is distributed by an en suite room, with built-in wardrobes. The complete bathroom has a shower. The material finishes and equipment are minimalistic, functional and of high quality, such as the underfloor heating with an aerothermia system or similar, the electric blinds or the double-glazed windows. The kitchen with the silestone work area is fully equipped with vitro, oven, microwave, dishwasher and refrigerator. Its orientation is north, so the sun does not fall directly, so it only receives a little solar radiation in the early and late hours during the summer months. For your total comfort, this property has a parking space in the same building.